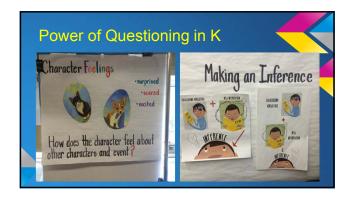

## Power of Questioning in K

Factual- What happened at snack time?

## Power of Questioning in K

Inferential- Do you think the mom is upset that the girl in yelling, crying, and hitting her pillow?

## Power of Questioning in K

Critical Thinking- How does the main character's feelings change throughout the story?