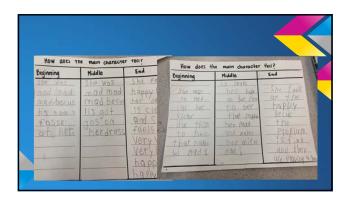

## Power of Questioning in K

Critical Thinking- How does the main character's feelings change throughout the story?

#### **Student Responses:**

- "At first the girl felt upset because Liz was being mean and she spilled juice on her dress, then she felt happy at the end because Liz got in trouble and the mom got the stain out of the dress. I can see the girl is happy at the end because she smilling."
- "The girl was upset at the beginning because her big sister was acting up and she put
  juice on her dress. Then the girl felt bad because she got so mad. At the end the girl felt
  happy because her mom cleaned her dress and got the juice off"
- "She was so mad at first because her sister does mean things to her that make her mad. At the end she feels happy because the problem is fixed and they are playing a game and smillion."