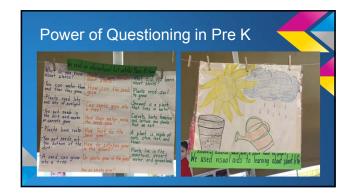

## Power of Questioning in Pre K

- 1. What are the colors of flowers in the rainbow
- 1. During what season do we plant? Why is Springtime a good time for planting?
- 1. Why do you think it is exciting to be able to plant a garden every year?