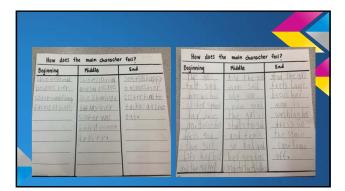

## Power of Questioning in K

Critical Thinking- How does the main character's feelings change throughout the story?

#### **Student Responses:**

- "At first the girl felt upset because Liz was being mean and she spilled juice on her dress, then she felt happy at the end because Liz got in trouble and the mom got the stain out of the dress. I can see the girl is happy at the end because she smilling."
- "The girl was upset at the beginning because her big sister was acting up and she put
  juice on her dress. Then the girl felt bad because she got so mad. At the end the girl felt
  happy because her mom cleaned her dress and got the juice off"
- "She was so mad at first because her sister does mean things to her that make her mad. At the end she feels happy because the problem is fixed and they are playing a game and smillion."