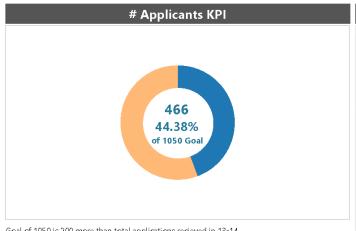

# **BwCCS2 Report**

- Esosa Ogbahon presented the school report. (See attached.)
- The Board briefly discussed a personnel shift that will require the retention of a substitute teacher.
- Enrollment at BwCC2 is now at 199 students, an increase of three from the last report. Additional students have come mainly from relationships with current families. School leaders have also been reaching out to next year's applicants now.
- Mr. Ogbahon also presented the PTCC report, which included information about a
  well-attended Winter Wonderland Event and a second fundraiser for end-of-year
  trips.